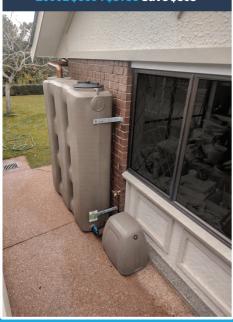

# COST EFFECTIVE INSTALL OPTIONS GRAVITY FED 1000L & 2000L PACKAGES

If you are only looking to fill a watering can or run a low pressure hose from your water tank, then we have several cost effective ways for you to do your bit for the environment, save on water rates and have water available for emergency use and to water your gardens and lawns when you need it.

The two options are: 1000l & 2000L Slimline

#### STANDARD PACKAGE INCLUSIONS ARE AS FOLLOWS:

- Your choice of a 1000 or 2000L Slimline Water Tank.
- Galvanised steel strap restraint
- All downpipes and fittings required to plumb the water tank into the spouting at your house.
- Overflow Kit.