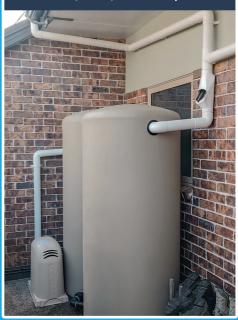

# COST EFFECTIVE INSTALL OPTIONS GRAVITY FED 1000L & 2000L PACKAGES

If you are only looking to fill a watering can or run a low pressure hose from your water tank, then we have several cost effective ways for you to do your bit for the environment, save on water rates and have water available for emergency use and to water your gardens and lawns when you need it.

The two options are: 1000l & 2000L Slimline

#### STANDARD PACKAGE INCLUSIONS ARE AS FOLLOWS:

- Your choice of a 1000 or 2000L Slimline Water Tank.
- Galvanised steel strap restraint
- All downpipes and fittings required to plumb the water tank into the spouting at your house.
- Overflow Kit.