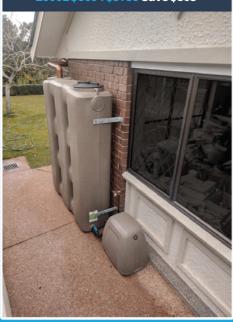

#### SLIMLINE WATER TANK + PUMP + INSTALLATION PACKAGE:

- Your choice of Slimline Water Tank
- A Seismic Restraint Bracket
- Bianco INOX 30 LPM Water Pump
- Pump Cover
- Leaf Diverter
- Tap & Hose Fitting
- All fittings & Downpipes
- Installation by a registered plumber
- Outdoor Power Plug Installed by registered electrician

## **TANK + PUMP + INSTALL**