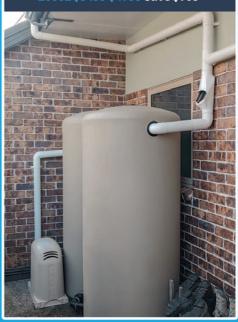

#### SLIMLINE WATER TANK + PUMP + INSTALLATION PACKAGE:

- Your choice of Slimline Water Tank
- A Seismic Restraint Bracket
- Bianco INOX 30 LPM Water Pump
- Pump Cover
- Leaf Diverter
- Tap & Hose Fitting
- All fittings & Downpipes
- Installation by a registered plumber
- Outdoor Power Plug Installed by registered electrician

## **TANK + PUMP + INSTALL**