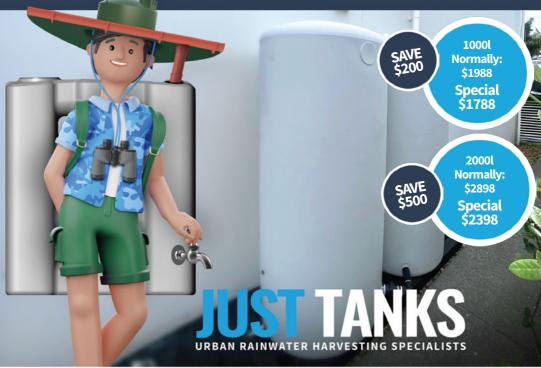

### **GRAVITY FED 1000L & 2000L PACKAGES**

If you are only looking to fill a watering can or run a low pressure hose from your water tank, then we have several cost effective ways for you to do your bit for the environment, save on water rates and have water available for emergency use and to water your gardens and lawns when you need it.

The two options are: 1000l & 2000L Slimline

#### STANDARD PACKAGE INCLUSIONS ARE AS FOLLOWS:

- Your choice of a 1000 or 2000L Slimline Water Tank.
- Galvanised steel strap restraint
- All downpipes and fittings required to plumb the water tank into the spouting at your house.
- Overflow Kit.

- Plumbing Kit, including flexi pipe, ball valve and fitting.
- Installation by a registered Plumber.

**CONTACT US NOW TO BOOK A FREE SITE VISIT** 

CALL 0800 JUST TANKS OR VISIT WWW.JUSTTANKS.CO.NZ