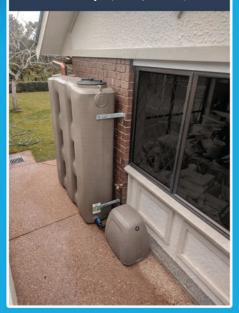

#### OUR SLIMLINE RAINWATER HARVESTING PACKAGES INCLUDE:

- Your choice of Slimline Water Tank
- A Seismic Restraint Bracket
- Bianco INOX 30 LPM Water Pump
- Pump Cover
- Leaf Diverter
- Tap & Hose Fitting
- All fittings & Downpipes
- Installation by a registered plumber
- Outdoor Power Plug Installed by registered electrician

## **STORMBANK PACKAGES**

1000L Normally \$4,854 Special \$4,554 2000L Normally \$5,499 Special \$4,899

There are 11 different colours to choose from. If you need work done to prepare the water tank location, like the installation of a concrete base, we can quote and do that work for you also. The pricing outlined above is for a typical hassle-free installation. In some cases we may need more fittings if the distance from the roof to the tank is further than two metres and if you want to go for coloured down pipes.