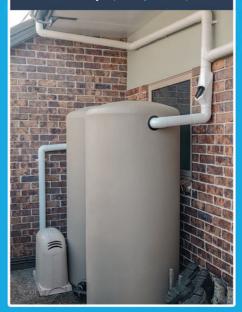

## **COST EFFECTIVE INSTALL OPTIONS** GRAVITY FED 600L & 1000L PACKAGES

If you are only looking to fill a watering can or run a low pressure hose from your water tank, then we have several cost effective ways for you to do your bit for the environment, save on water rates and have water available for emergency use and to water your gardens and lawns when you need it.

#### STANDARD PACKAGE INCLUSIONS ARE AS FOLLOWS:

- Your choice of a 600 0r 1000L Slimline Water Tank (Ideally, the 600L would need to be mounted on a plinth of some sort, so it is at least 750mm off the ground)
- All downpipes and fittings required to plumb the water tank into the spouting at your house. Overflow Kit.
- Plumbing Kit, including flexi pipe, ball valve and fitting. Installation by a registered
- Plumber.