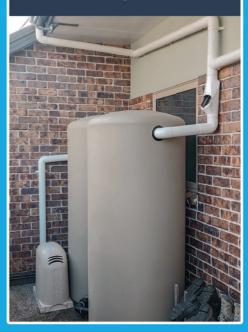

# COST EFFECTIVE INSTALL OPTIONS GRAVITY FED 600L & 1000L PACKAGES

If you are only looking to fill a watering can or run a low pressure hose from your water tank, then we have several cost effective ways for you to do your bit for the environment, save on water rates and have water available for emergency use and to water your gardens and lawns when you need it.

The two options are: 600l & 1000L Slimline

#### STANDARD PACKAGE INCLUSIONS ARE AS FOLLOWS:

- Your choice of a 600 0r 1000L Slimline Water Tank (Ideally, the 600L would need to be mounted on a plinth of some sort, so it is at least 750mm off the ground)
- All downpipes and fittings required to plumb the water tank into the spouting at your house.
- Overflow Kit.

- Plumbing Kit, including flexi pipe, ball valve and fitting.
- Installation by a registered Plumber.

**CONTACT US NOW TO BOOK A FREE SITE VISIT** 