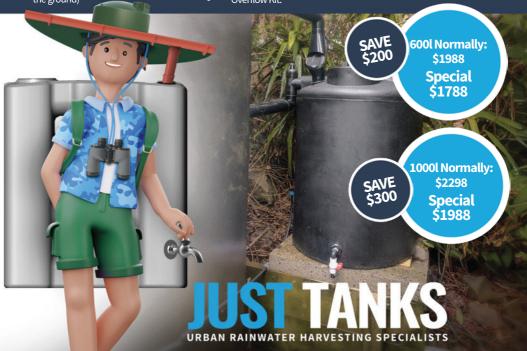

# COST EFFECTIVE INSTALL OPTIONS GRAVITY FED 600L & 1000L PACKAGES

If you are only looking to fill a watering can or run a low pressure hose from your water tank, then we have several cost effective ways for you to do your bit for the environment, save on water rates and have water available for emergency use and to water your gardens and lawns when you need it.

The two options are: 600l & 1000L Slimline

#### STANDARD PACKAGE INCLUSIONS ARE AS FOLLOWS:

- Your choice of a 600 0r 1000L Slimline Water Tank (Ideally, the 600L would need to be mounted on a plinth of some sort, so it is at least 750mm off the ground)
- All downpipes and fittings required to plumb the water tank into the spouting at your house.
- Overflow Kit.

- Plumbing Kit, including flexi pipe, ball valve and fitting.
- Installation by a registered Plumber.

**CONTACT US NOW TO BOOK A FREE SITE VISIT** 