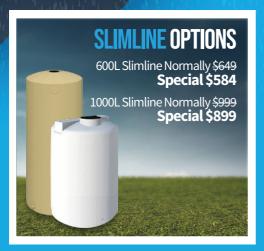

The two options are: 600l & 1000L Slimline

#### STANDARD PACKAGE INCLUSIONS ARE AS FOLLOWS:

- Your choice of a 600 0r 1000L Slimline Water Tank (Ideally, the 600L would need to be mounted on a plinth of some sort, so it is at least 750mm off the ground)
- All downpipes and fittings required to plumb the water tank into the spouting at your house.
- Overflow Kit.