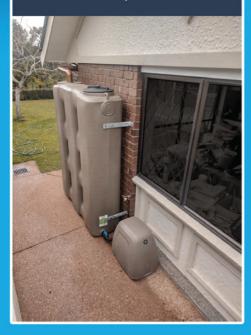

# COST EFFECTIVE INSTALL OPTIONS GRAVITY FED 600L & 1000L PACKAGES

If you are only looking to fill a watering can or run a low pressure hose from your water tank, then we have several cost effective ways for you to do your bit for the environment, save on water rates and have water available for emergency use and to water your gardens and lawns when you need it.

The two options are: 600l & 1000L Slimline

#### STANDARD PACKAGE INCLUSIONS ARE AS FOLLOWS:

- Your choice of a 600 0r 1000L Slimline Water Tank (Ideally, the 600L would need to be mounted on a plinth of some sort, so it is at least 750mm off the ground)
- All downpipes and fittings required to plumb the water tank into the spouting at your house.
- Overflow Kit.

- Plumbing Kit, including flexi pipe, ball valve and fitting.
- Installation by a registered Plumber.

**CONTACT US NOW TO BOOK A FREE SITE VISIT** 