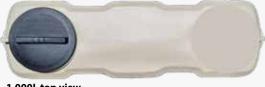

## **CAN BE BURIED**

Devan's range of stormPANEL tanks can be partially buried up to 200mm to reduce the over all height to 1750mm

1,000L top view