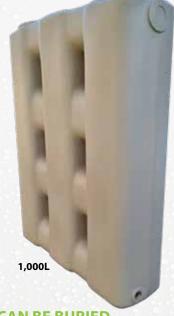

#### **ULTRA THIN - ONLY 460MM DEEP!**

Devan's range of stormPANEL tanks have been designed to take up as little space as possible.

The 1,000L and 2,000L models have been designed to connect together to increase volume