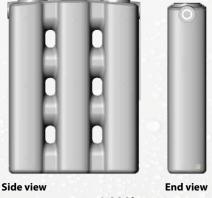

Side view 2,000L

**End view** 

| Code   | Product                                     | Height  | Width   | Depth | Weight |
|--------|---------------------------------------------|---------|---------|-------|--------|
| SPT1   | 1,000L                                      | 1,950mm | 1,520mm | 460mm | 60 kg  |
| SPT2   | 2,000L                                      | 1,950mm | 3,130mm | 460mm | 120 kg |
| SPAKRP | Restraint pole kit - post type              | 2250mm  | 75mm    | 50mm  | 30 kg  |
| SPAKCP | Restraint pole kit - Pad type               | 1660    | 75mm    | 50mm  | 25 kg  |
| SPAKRW | Wall bracket restraint kit                  |         |         |       | 2 kg   |
| SPAB50 | 50mm Multi-tank Connection Kit - stormPANEL | - 0     | -       |       |        |

#### **ULTRA THIN - ONLY 460MM DEEP!**

Devan's range of stormPANEL tanks have been designed to take up as little space as possible.

The 1,000L and 2,000L models have been designed to connect together to increase volume