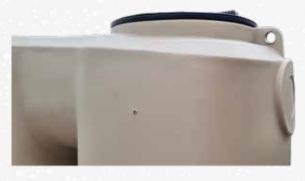

30mm | 460mm | 120 kg |
| SPAKRP | Restraint pole kit - post type              | 2250mm  | 75mm    | 50mm  | 30 kg  |
| SPAKCP | Restraint pole kit - Pad type               | 1660    | 75mm    | 50mm  | 25 kg  |
| SPAKRW | Wall bracket restraint kit                  |         |         |       | 2 kg   |
| SPAB50 | 50mm Multi-tank Connection Kit - stormPANEL | - 0     | -       |       |        |



Please note that the colours represented above are the best match possible within screen and printing variations. Colorsteel colours are a guide only not colour matches



# FEATURES AND BENEFITS OF STORMPANEL

When space is tight stormPANEL tanks are ideal for existing and new homes. The tanks are designed to not be seen and the ease of handling was part of the design process from the start.



#### **DESIGNED TO BE EASY**

Devan's range of stormPANEL tanks have been designed with moulded in lifting lugs for certified shackles.

Simple end panels allow for easy connection of 100mm, 90mm and 80mm stormwater pipe with the use of Wallace seals (sold separately).

A 300mm lid is fitted for ease of inspection and cleaning



## **CAN BE BURIED**

Devan's range of stormPANEL tanks can be partially buried up to 200mm to reduce the over all height to 1750mm



1,000L top view

#### **ULTRA THIN - ONLY 460MM DEEP!**

Devan's range of stormPANEL tanks have been designed to take up as little space as possible.

The 1,000L and 2,000L models have been designed to connect together to increase volume



# **UNIQUE MOUNTING SYSTEM**

1,000L screened

Devan's range of stormPANEL tanks have been