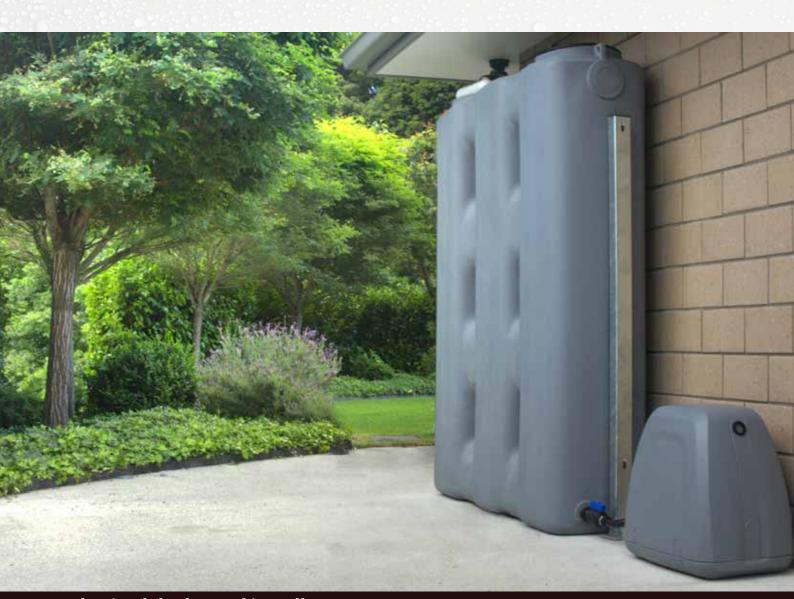

# Above Ground Stormwater Retention and Detention Tanks

**Authorised dealer and installer:** 

# FEATURES AND BENEFITS OF STORMPANEL

When space is tight stormPANEL tanks are ideal for existing and new homes. The tanks are designed to not be seen and the ease of handling was part of the design process from the start.

#### **ULTRA THIN - ONLY 460MM DEEP!**

Devan's range of stormPANEL tanks have been designed to take up as little space as possible.

The 1,000L and 2,000L models have been designed to connect together to increase volume