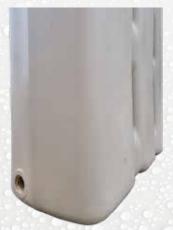

# LARGE BRASS OUTLETS

Devan's range of stormPANEL tanks have been designed with our famous brass 50mm BSP outlets, 1 at each end. When using or joining multiple tanks the larger outlet assists with balancing.