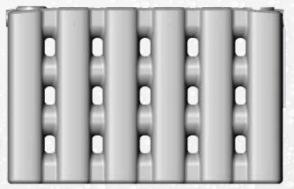

#### **ULTRA THIN - ONLY 460MM DEEP!**

Devan's range of stormPANEL tanks have been designed to take up as little space as possible.

The 1,000L and 2,000L models have been designed to connect together to increase volume

# LARGE BRASS OUTLETS

Devan's range of stormPANEL tanks have been designed with our famous brass 50mm BSP outlets, 1 at each end. When using or joining multiple tanks the larger outlet assists with balancing.