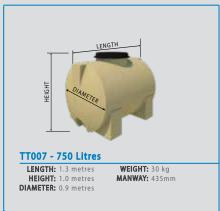

Full installation guides are available to ensure your installation meets the warranty conditions.



#### MOULDED OUTLETS

Devan Tanks are the only tank that comes with brass (or stainless steel) moulded in outlets. Having metal outlets allows for an easy plumb that is solid and eliminates any risk of cross threading. Better yet, our big tanks come with two of them as standard!



**Devan Colours** 





















| Dark   |  |
|--------|--|
| Green  |  |
| (2081) |  |

Olive Green (210) Mist Green (206) (70) (916)

Birch Grey (838) Light Grey (817) Slate Grey (89) Mtn Blue (392) White Clay Brown (057) (413)

Please note that the colours represented above are the best match possible within screen and printing variations. Colorsteel colours are a guide only not colour matches.















#### **CERTIFIED MATERIAL**

Devan Tanks are manufactured from the highest quality food grade polyethylene which is ideally suited to our moulding technique giving long life and trouble free service. Polyethylene cannot rot or corrode, and is ultra violet stabilised for New Zealand's harsh environmental conditions. It will not leach or taint your drinking water.



#### **SUPER-STRONG DOME**

The unique Devan Spaceframe provides for maximum strength in the dome of your tank which means it won't pop in when you are installing or servicing your tank nor will extreme snow loading have an effect. (Large tanks only)

## **ACCESSORIES**

Devan have carefully selected a few key accessories to assist with your water collection, storage and use needs. Give some thought to what you may need