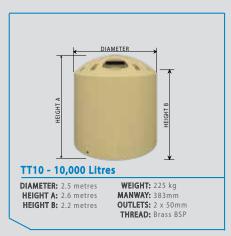

#### MOULDED OUTLETS

Devan Tanks are the only tank that comes with brass (or stainless steel) moulded in outlets. Having metal outlets allows for an easy plumb that is solid and eliminates any risk of cross threading. Better yet, our big tanks come with two of them as standard!

#### **SUPER-STRONG DOME**

The unique Devan Spaceframe provides for maximum strength in the dome of your tank which means it won't pop in when you are installing or servicing your tank nor will extreme snow loading have an effect. (Large tanks only)