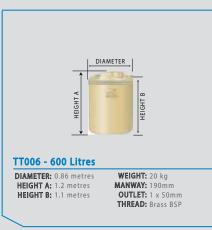

#### MOULDED OUTLETS

Devan Tanks are the only tank that comes with brass (or stainless steel) moulded in outlets. Having metal outlets allows for an easy plumb that is solid and eliminates any risk of cross threading. Better yet, our big tanks come with two of them as standard!