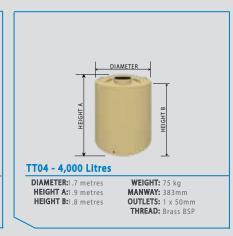

#### MOULDED OUTLETS

Devan Tanks are the only tank that comes with brass (or stainless steel) moulded in outlets. Having metal outlets allows for an easy plumb that is solid and eliminates any risk of cross threading. Better yet, our big tanks come with two of them as standard!