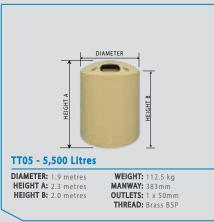

#### MOULDED OUTLETS

Devan Tanks are the only tank that comes with brass (or stainless steel) moulded in outlets. Having metal outlets allows for an easy plumb that is solid and eliminates any risk of cross threading. Better yet, our big tanks come with two of them as standard!

#### **SUPER-STRONG DOME**

The unique Devan Spaceframe provides for maximum strength in the dome of your tank which means it won't pop in when you are installing or servicing your tank nor will extreme snow loading have an effect. (Large tanks only)