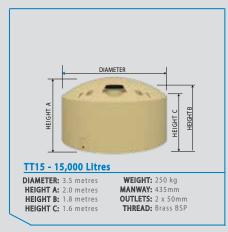

#### MOULDED OUTLETS

Devan Tanks are the only tank that comes with brass (or stainless steel) moulded in outlets. Having metal outlets allows for an easy plumb that is solid and eliminates any risk of cross threading. Better yet, our big tanks come with two of them as standard!

#### **SUPER-STRONG DOME**

The unique Devan Spaceframe provides for maximum strength in the dome of your tank which means it won't pop in when you are installing or servicing your tank nor will extreme snow loading have an effect. (Large tanks only)