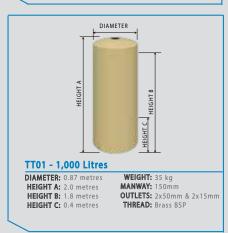

#### MOULDED OUTLETS

Devan Tanks are the only tank that comes with brass (or stainless steel) moulded in outlets. Having metal outlets allows for an easy plumb that is solid and eliminates any risk of cross threading. Better yet, our big tanks come with two of them as standard!

#### **SUPER-STRONG DOME**

The unique Devan Spaceframe provides for maximum strength in the dome of your tank which means it won't pop in when you are installing or servicing your tank nor will extreme snow loading have an effect. (Large tanks only)