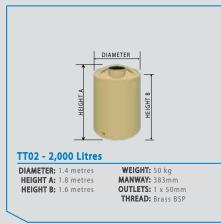

#### MOULDED OUTLETS

Devan Tanks are the only tank that comes with brass (or stainless steel) moulded in outlets. Having metal outlets allows for an easy plumb that is solid and eliminates any risk of cross threading. Better yet, our big tanks come with two of them as standard!

#### **SUPER-STRONG DOME**

The unique Devan Spaceframe provides for maximum strength in the dome of your tank which means it won't pop in when you are installing or servicing your tank nor will extreme snow loading have an effect. (Large tanks only)