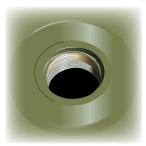

#### MOULDED OUTLETS

Devan Tanks are the only tank that comes with brass (or stainless steel) moulded in outlets. Having metal outlets allows for an easy plumb that is solid and eliminates any risk of cross threading. Better yet, our big tanks come with two of them as standard!