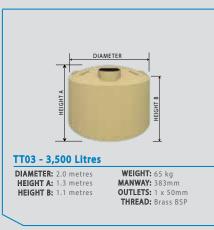

#### MOULDED OUTLETS

Devan Tanks are the only tank that comes with brass (or stainless steel) moulded in outlets. Having metal outlets allows for an easy plumb that is solid and eliminates any risk of cross threading. Better yet, our big tanks come with two of them as standard!

#### **SUPER-STRONG DOME**

The unique Devan Spaceframe provides for maximum strength in the dome of your tank which means it won't pop in when you are installing or servicing your tank nor will extreme snow loading have an effect. (Large tanks only)