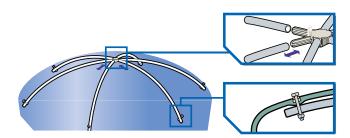

#### **SUPER-STRONG DOME**

The unique Devan Spaceframe provides for maximum strength in the dome of your tank which means it won't pop in when you are installing or servicing your tank nor will extreme snow loading have an effect. (Large tanks only)